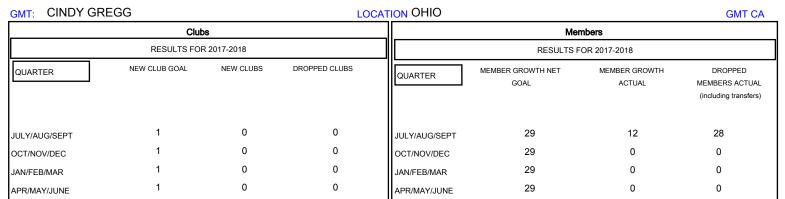

## MONTHLY MEMBERSHIP PROGRESS REPORT

## District 13 OH5

Results as of: 08/31/2017







| DROPPED CLUBS: 0  DROPPED MEMBERS |         | 6 CLUBS OF 56 ADDED 1 OR MORE NEW MEMBERS  | GENDER DISTRIBUTION  MALE 1,218 (75.23%)  FEMALE 401 (24.77%)  Women Percentage Fiscal Year Goal: 27% |     |
|-----------------------------------|---------|--------------------------------------------|-------------------------------------------------------------------------------------------------------|-----|
| DECEASED                          | 6       | CLICK HERE FOR CUMULATIVE  MEMBERSHIP DATA | TOTAL FAMILY UNIT MEMBERS                                                                             | 195 |
| CLUB CANCELLED OTHER              | 0<br>22 |                                            | FAMILY MEMBERS PAYING HALF DUES