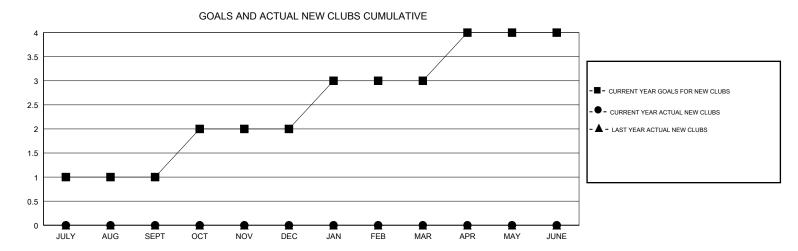

## MONTHLY MEMBERSHIP PROGRESS REPORT

## District 13 OH5

Results as of: 08/31/2017







| DROPPED CLUBS: 0  DROPPED MEMBERS |         | 6 CLUBS OF 56 ADDED 1 OR MORE NEW MEMBERS  | GENDER DISTRIBUTION  MALE 1,218 (75.23%)  FEMALE 401 (24.77%)  Women Percentage Fiscal Year Goal: 27% |     |
|-----------------------------------|---------|--------------------------------------------|-------------------------------------------------------------------------------------------------------|-----|
| DECEASED                          | 6       | CLICK HERE FOR CUMULATIVE  MEMBERSHIP DATA | TOTAL FAMILY UNIT MEMBERS                                                                             | 195 |
| CLUB CANCELLED OTHER              | 0<br>22 |                                            | FAMILY MEMBERS PAYING HALF DUES