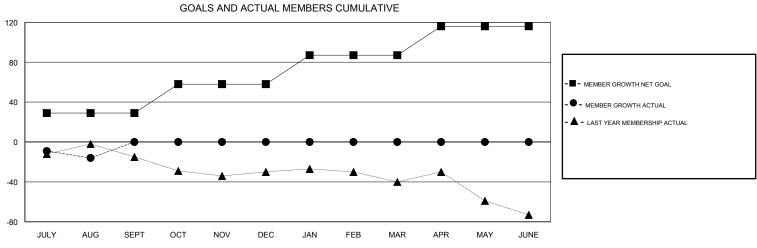

## MONTHLY MEMBERSHIP PROGRESS REPORT

## District 13 OH5

Results as of: 08/31/2017







| DROPPED CLUBS: 0  DROPPED MEMBERS |         | 6 CLUBS OF 56 ADDED 1 OR MORE NEW MEMBERS  | GENDER DISTRIBUTION  MALE 1,218 (75.23%)  FEMALE 401 (24.77%)  Women Percentage Fiscal Year Goal: 27% |     |
|-----------------------------------|---------|--------------------------------------------|-------------------------------------------------------------------------------------------------------|-----|
| DECEASED                          | 6       | CLICK HERE FOR CUMULATIVE  MEMBERSHIP DATA | TOTAL FAMILY UNIT MEMBERS                                                                             | 195 |
| CLUB CANCELLED OTHER              | 0<br>22 |                                            | FAMILY MEMBERS PAYING HALF DUES